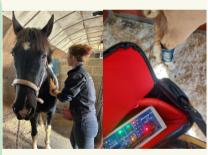

# <u>K L Equine Therapy</u>

Covering a large area, with a circumference of 100km from Frome, Somerset, where they are based, K L Equine Therapy specialise in offering treatments using a Hofmag PEMF machine.

The Hofmag machine works at a cellular level to help tissues like muscles, bones, tendons and ligaments. It uses pulsed electromagnetic therapy to accelerate healing, relax tight muscles, increase range of motion and improve performance.