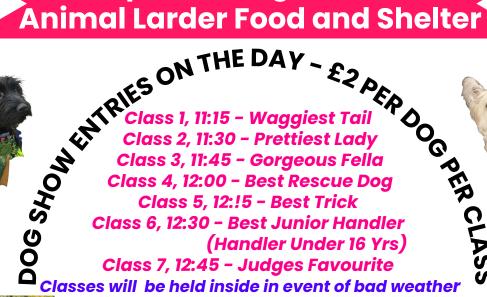

## D DOG SHOW!

Refreshments + Home made cakes + Sausage Rolls Equine Stalls + Small Businesses + Tombola prizes

All proceeds go to ALFS **Animal Larder Food and Shelter** 

Classes will be held inside in event of bad weather